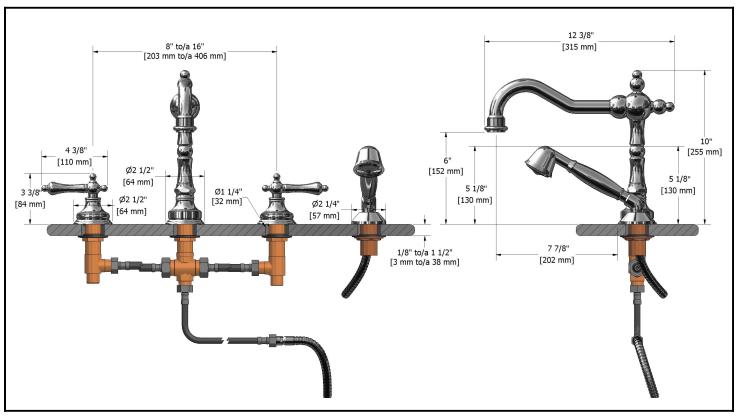

# **Specifications**

# **Descriptions**

- ●½" male inlet NPT or sweat
- Ceramic cartridge

4 piece deck mount faucet with hand shower • Solid brass

# RT12LXX

Swivel spout