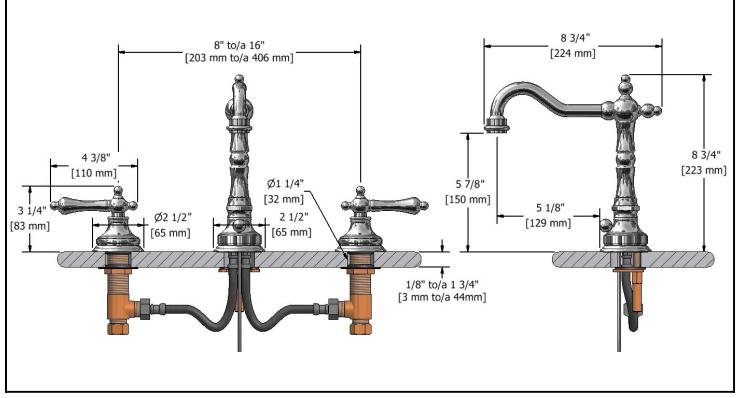

# 8" Lavatory faucet **RT08LXX**

## Descriptions

- •1/2" male inlet NPT
- Ceramic cartridge
- Solid brass
- Swivel spout
- Automatic drain