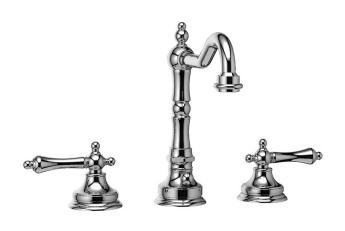

# 8" Lavatory faucet **RT08LXX**

## Descriptions

- •1/2" male inlet NPT
- Ceramic cartridge
- Solid brass
- Swivel spout
- Automatic drain