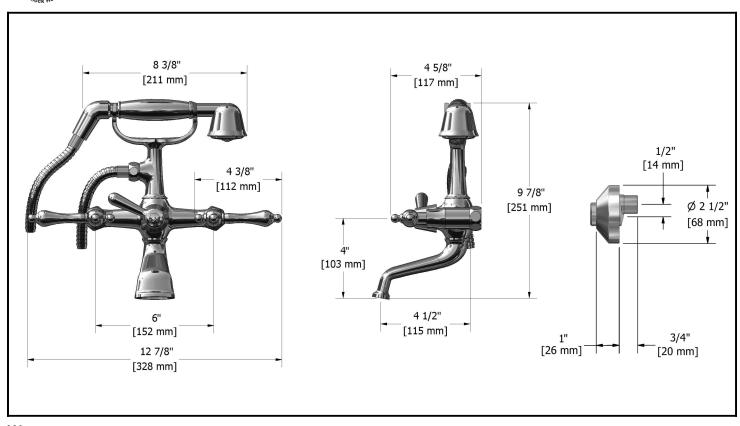

6" Tub faucet with hand shower

## RT06LXX



# **Specifications**

### **Descriptions**

- •¾" gas female inlet
- Ceramic cartridge
- ½" male X ¾" male gaz elbow adaptor
- Double check valve
- Solid brass
- 1 jet hand shower

#### **Available colors**

• C : Chrome

PN : Polished nickel (PVD)BN : Brushed nickel (PVD)

#### **Flows**

Max. flow 44 L/min, 11.6 gpm (US) 60psi

#### **Cartridges**

Hot: #401-280Cold: #401-279

#### **Certifications**

- ASME A112.18.1
- CSA B125.1
- CMR248 Approval



#### Warranty

The Riobel inc. product carries a limited LIFETIME warranty on the finish Chrome, Gold (PVD), Brushed nickel (PVD), Night brushed (PVD), Polished nickel (PVD) and all working parts and is guaranteed from the initial date of purchase against all manufacturing defects. Other finished 1 year.

#### **Customer service**

Ontario, West Canada: 888-287-5354 Quebec, Maritimes, United States: 866-473-8442

Rev: RT06LEN.pdf 2011.01.17