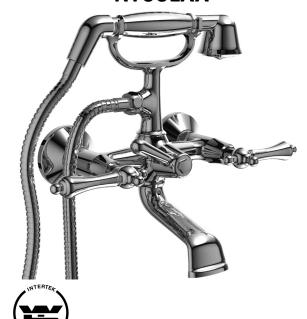

6" Tub faucet with hand shower

## RT06LXX

### **Descriptions**

- •¾" gas female inlet
- Ceramic cartridge
- ½" male X ¾" male gaz elbow adaptor
- Double check valve
- Solid brass
- 1 jet hand shower