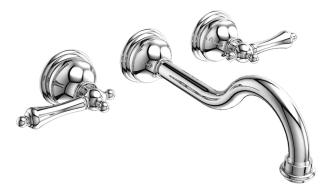

8" Wall mount tub faucet **RT05LXX** 



# **Specifications**

### **Descriptions**

- ●½" female inlet NPT
- Ceramic cartridge
- Solid brass

# Available colors

- C : Chrome
- PN : Polished nickel (PVD)
- BN : Brushed nickel (PVD)

## **Flows**

• Max. flow 40 L/min, 10.5 gpm (US) 60psi

### **Cartridges**

- Hot: #401-451
- Cold: #401-452

# **Certifications**

- ASME A112.18.1
- •CSA B125.1
- CMR248 Approval



#### <u>Warranty</u>

The Riobel inc. product carries a limited LIFETIME warranty on the finish Chrome, Gold (PVD), Brushed nickel (PVD), Night brushed (PVD), Polished nickel (PVD) and all working parts and is guaranteed from the initial date of purchase against all manufacturing defects. Other finished 1 year.

#### **Customer service**

Ontario, West Canada : 888-287-5354 Quebec, Maritimes, United States : 866-473-