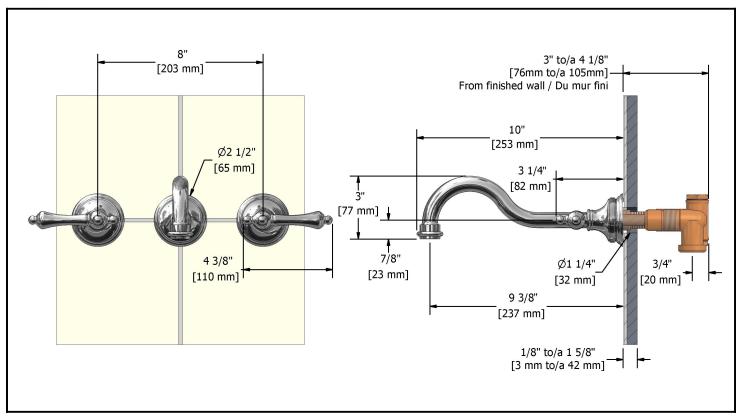

8" Wall mount tub faucet **RT05LXX** 



# **Specifications**

### **Descriptions**

- ●½" female inlet NPT
- Ceramic cartridge
- Solid brass

# Available colors

- C : Chrome
- PN : Polished nickel (PVD)
- BN : Brushed nickel (PVD)

## **Flows**

• Max. flow 40 L/min, 10.5 gpm (US) 60psi

### **Cartridges**

- Hot: #401-451
- Cold: #401-452

# **Certifications**

- ASME A112.18.1
- •CSA B125.1
- CMR248 Approval



#### <u>Warranty</u>

The Riobel inc. product carries a limited LIFETIME warranty on the finish Chrome, Gold (PVD), Brushed nickel (PVD), Night brushed (PVD), Polished nickel (PVD) and all working parts and is guaranteed from the initial date of purchase against all manufacturing defects. Other finished 1 year.

#### **Customer service**

Ontario, West Canada : 888-287-5354 Quebec, Maritimes, United States : 866-473-8442