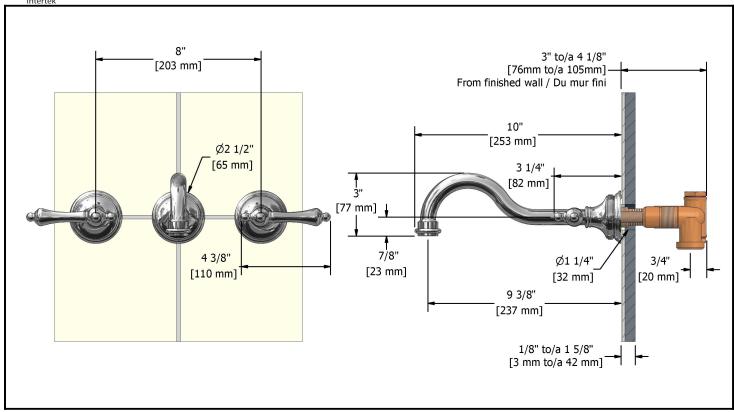

8" Falling water faucet **RT03LXX** 



# **Specifications**

# **Descriptions**

- ½" female inlet NPT
- Ceramic cartridge
- Solid brass

# **Available colors**

• C : Chrome

PN : Polished nickel (PVD)BN : Brushed nickel (PVD)

#### **Flows**

• Max. flow 5.7 L/min, 1.5 gpm (US) 60psi

# **Cartridges**

Hot: #401-451Cold: #401-452

# Certifications

- ASME A112.18.1
- NSF61
- CSA B125.1
- CMR248 Approval







#### Warranty

The Riobel inc. product carries a limited LIFETIME warranty on the finish Chrome, Gold (PVD), Brushed nickel (PVD), Night brushed (PVD), Polished nickel (PVD) and all working parts and is guaranteed from the initial date of purchase against all manufacturing defects. Other finished 1 year.

# **Customer service**

Ontario, West Canada: 888-287-5354 Quebec, Maritimes, United States: 866-473-8442

Rev: RT03LEN.pdf 2011.01.11