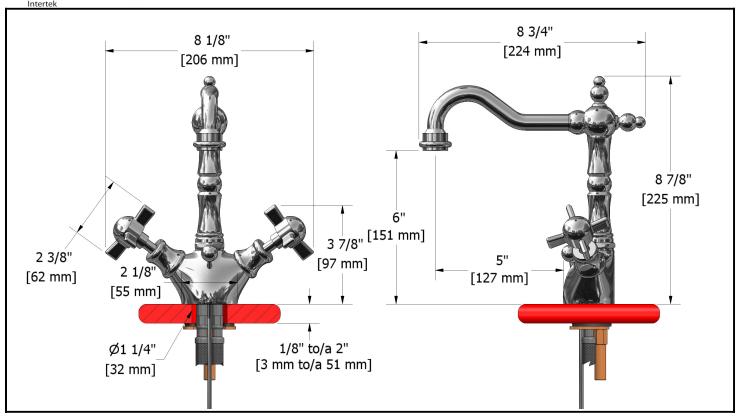

Single hole faucet

RT01+XX







# **Specifications**

# **Descriptions**

- Ceramic cartridge
- 3/8" speedway compression
- Solid brass
- Automatic drain

### **Available colors**

• C : Chrome

• BN: Brushed nickel (PVD)

### **Flows**

• Max. flow 5.7 L/min, 1.5 gpm (US) 60psi

# **Cartridges**

Cold: #401-080Hot: #401-079

# **Certifications**

- CMR248 Approval
- ASME A112.18.1
- CSA B125.1
- NSF61



#### Warranty

The Riobel inc. product carries a limited LIFETIME warranty on the finish Chrome, Gold (PVD), Brushed nickel (PVD), Night brushed (PVD), Polished nickel (PVD) and all working parts and is guaranteed from the initial date of purchase against all manufacturing defects. Other finished 1 year.

# **Customer service**

Ontario, West Canada: 888-287-5354 Quebec, Maritimes, United States: 866-473-8442

Rev: RT01+EN.pdf 2011.01.13