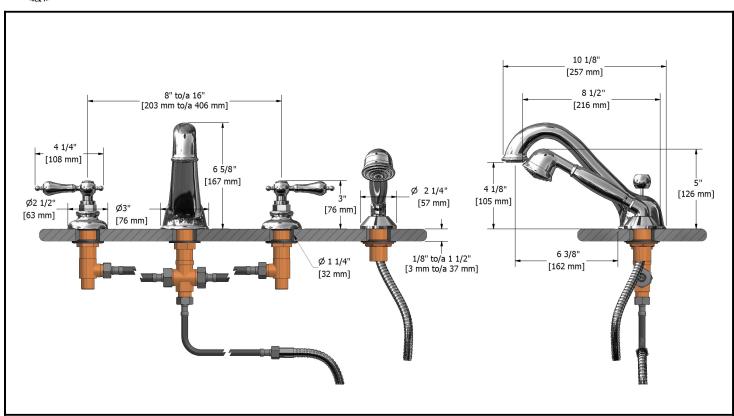

## **Descriptions**

- 1/2" male inlet NPT or sweat
- Ceramic cartridge

4 piece deck mount faucet with hand shower • Solid brass

**RO12LXX** 

• 1 jet hand shower