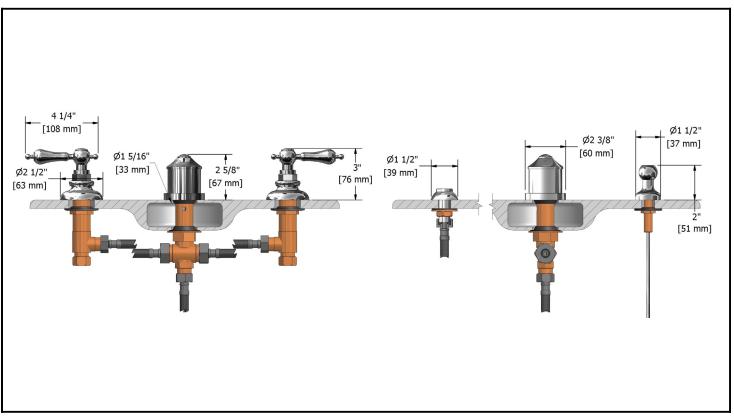

4 piece bidet faucet with built-in vacuum breaker

### **Descriptions**

- ●½" male inlet NPT
- Ceramic cartridge
- Solid brass
- Jet
- Automatic drain