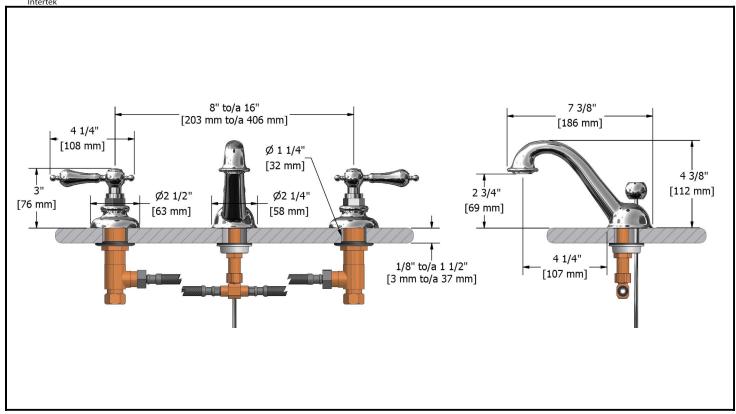

# ROOSLXX





# **Descriptions**

- ●½" male inlet NPT
- Ceramic cartridge
- Solid brass
- Automatic drain

## **Available colors**

- C(W) : Chrome / (White)
- PN(W): Polished nickel (PVD) / (White)BN(W): Brushed nickel (PVD) / (White)

#### Flows

Max. flow 5.7 L/min, 1.5 gpm (US) 60psi

# **Cartridges**

Hot: #401-079Cold: #401-080

## **Certifications**

- ASME A112.18.1
- NSF61
- CSA B125.1







#### Warranty

The Riobel inc. product carries a limited LIFETIME warranty on the finish Chrome, Gold (PVD), Brushed nickel (PVD), Night brushed (PVD), Polished nickel (PVD) and all working parts and is guaranteed from the initial date of purchase against all manufacturing defects. Other finished 1 year.

# **Customer service**

Ontario, West Canada: 888-287-5354 Quebec, Maritimes, United States: 866-473-8442

Rev: RO08LEN.pdf 2011.01.12