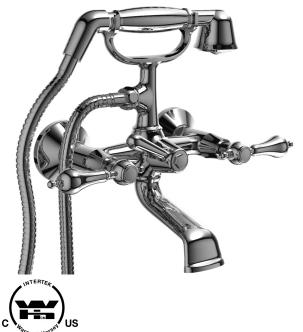

6" Tub faucet with hand shower

### **Descriptions**

- ¾" gas female inlet
- Ceramic cartridge
- 1/2" male X 3/4" male gaz elbow adaptor
- Double check valve
- Solid brass
- 1 jet hand shower