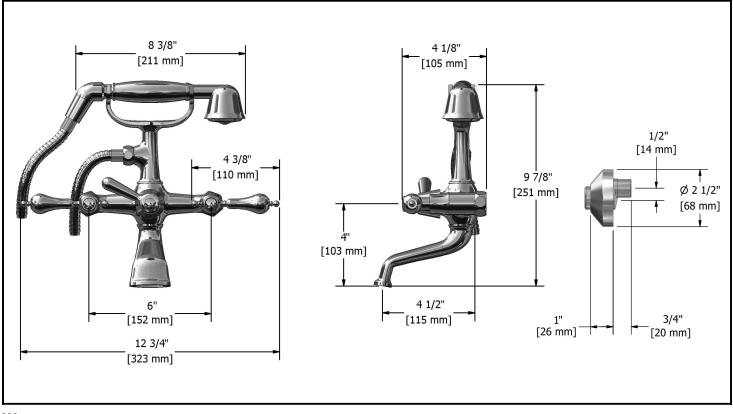

6" Tub faucet with hand shower

## RO06LXX



# **Specifications**

### **Descriptions**

- ¾" gas female inlet
- Ceramic cartridge
- 1/2" male X 3/4" male gaz elbow adaptor
- Double check valve
- Solid brass
- 1 jet hand shower

#### Available colors

- C(W) : Chrome / (White)
- PN(W) : Polished nickel (PVD) / (White)
- BN(W) : Brushed nickel (PVD) / (White)

#### <u>Flows</u>

• Max. flow 44 L/min, 11.6 gpm (US) 60psi

#### **Cartridges**

- Hot: #401-280
- Cold: #401-279

#### **Certifications**

- ASME A112.18.1
- CSA B125.1



#### <u>Warranty</u>

The Riobel inc. product carries a limited LIFETIME warranty on the finish Chrome, Gold (PVD), Brushed nickel (PVD), Night brushed (PVD), Polished nickel (PVD) and all working parts and is guaranteed from the initial date of purchase against all manufacturing defects. Other finished 1 year.

#### **Customer service**

Ontario, West Canada : 888-287-5354 Quebec, Maritimes, United States : 866-473-8442