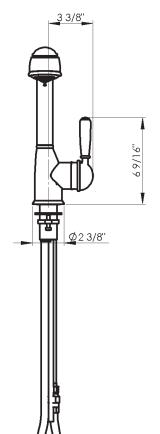

## FEATURES

- Ceramic disc cartridge
- Anti-scald device
- Hard water resistant soft touch elastomer spray face
- Dissimilar ceramic discs for smooth operation and long life
- Stainless steel coil & long-lasting chlorine resistant inner liner
- 1 3/8" cutout
- 3/8" copper tube supplies, requires compression connections (not supplied)
- 2 1/4" max. installation depth