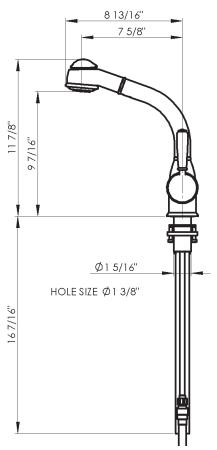

## FEATURES

- Ceramic disc cartridge
- Anti-scald device
- Hard water resistant soft touch elastomer spray face
- Dissimilar ceramic discs for smooth operation and long life
- Stainless steel coil & long-lasting chlorine resistant inner liner
- 1 3/8" cutout
- 3/8" copper tube supplies, requires compression connections (not supplied)
- 2 1/4" max. installation depth