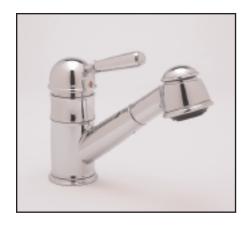

# **Country Pull-Out Bar Faucet with Short Handspray**

**ROHL Pull-Out Kitchen Faucets** 

## **R77V3S**

#### **FEATURES**

- Short handspray
- Dissimilar ceramic discs for smooth operation and long life
- Stainless steel coil & long-lasting chlorine resistant inner liner
- 1 3/8" cutout
- 3/8" copper tube supplies, requires compression connections (not supplied)
- 2 1/4" max. installation depth
- IAPMO compliant double check valve and 2.5 GPM

#### **COLORS/FINISHES**

- Polished Chrome
- Polished Nickel
- Satin Nickel
- Tuscan Brass
- Inca Brass