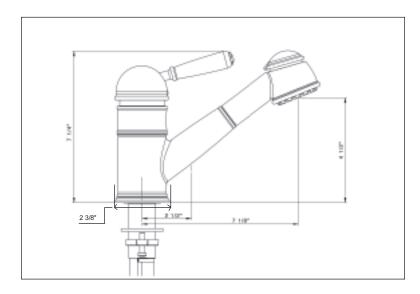

#### **FEATURES**

- Short handspray
- Dissimilar ceramic discs for smooth operation and long life
- Stainless steel coil & long-lasting chlorine resistant inner liner
- 1 3/8" cutout
- 3/8" copper tube supplies, requires compression connections (not supplied)
- 2 1/4" max. installation depth
- IAPMO compliant double check valve and 2.5 GPM