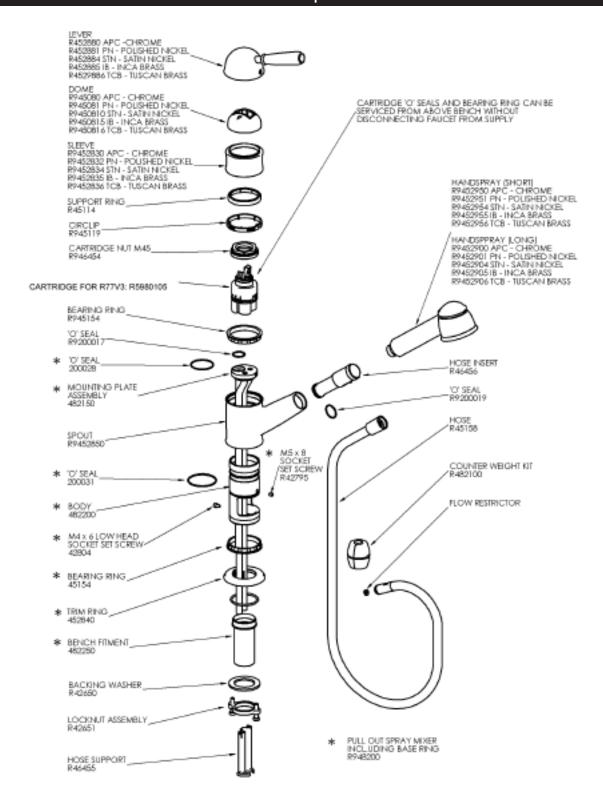

# **Country Pull-Out Bar Faucet with Short Handspray**

**ROHL Pull-Out Kitchen Faucets** 

## **R77V3S**

#### **FEATURES**

- Short handspray
- Dissimilar ceramic discs for smooth operation and long life
- Stainless steel coil & long-lasting chlorine resistant inner liner
- 1 3/8" cutout
- 3/8" copper tube supplies, requires compression connections (not supplied)
- 2 1/4" max. installation depth
- IAPMO compliant double check valve and 2.5 GPM

#### **COLORS/FINISHES**

- Polished Chrome
- Polished Nickel
- Satin Nickel
- Tuscan Brass
- Inca Brass

#### **WARRANTY**

- Limited Lifetime
- \* No Warranty on Tuscan Brass Finish (TCB)





### **R77V3S Spare Parts**