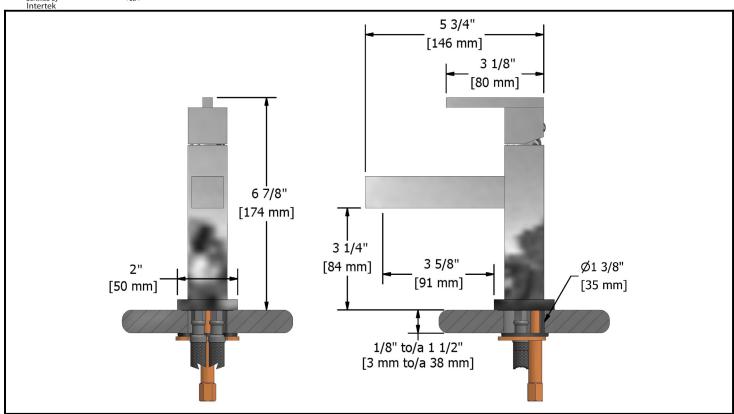

Single hole faucet **QS01XX** 



# **Specifications**

# **Descriptions**

- Ceramic cartridge
- 3/8" speedway compression
- Solid brass
- Push drain

# **Available colors**

- C : Chrome
- BN: Brushed nickel (PVD)

# **Flows**

• Max. flow 5.7 L/min, 1.5 gpm (US) 60psi

# **Cartridges**

•401-039

# **Certifications**

- CMR248 Approval
- ASME A112.18.1
- NSF61
- CSA B125.1







#### Warranty

The Riobel inc. product carries a limited LIFETIME warranty on the finish Chrome, Gold (PVD), Brushed nickel (PVD), Night brushed (PVD), Polished nickel (PVD) and all working parts and is guaranteed from the initial date of purchase against all manufacturing defects. Other finished 1 year.

### **Customer service**

Ontario, West Canada: 888-287-5354 Quebec, Maritimes, United States: 866-473-8442

Rev: QS01EN.pdf 2011.01.11