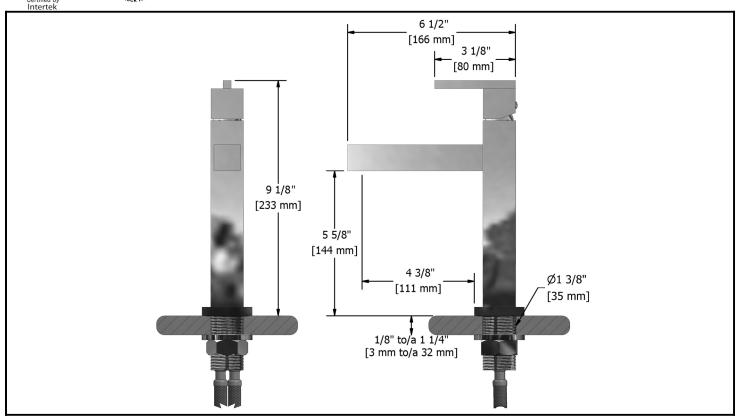

Single hole faucet

QM01XX



# **Specifications**

# **Descriptions**

- Ceramic cartridge
- 3/8" speedway compression
- Solid brass

# **Available colors**

• C : Chrome

• BN: Brushed nickel (PVD)

# **Flows**

• Max. flow 5.7 L/min, 1.5 gpm (US) 60psi

# **Cartridges**

•401-039

# **Certifications**

- CMR248 Approval
- ASME A112.18.1
- NSF61
- CSA B125.1







#### Warranty

The Riobel inc. product carries a limited LIFETIME warranty on the finish Chrome, Gold (PVD), Brushed nickel (PVD), Night brushed (PVD), Polished nickel (PVD) and all working parts and is guaranteed from the initial date of purchase against all manufacturing defects. Other finished 1 year.

# **Customer service**

Ontario, West Canada: 888-287-5354 Quebec, Maritimes, United States: 866-473-8442

Rev: QM01EN.pdf 2011.01.11