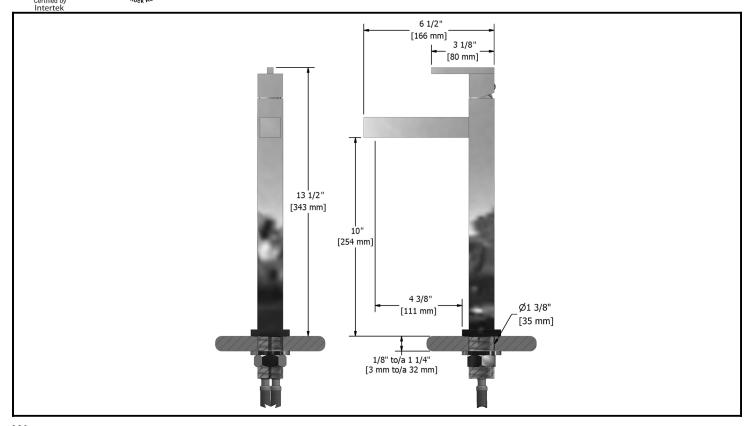

Single hole faucet

## QL01XX



# **Specifications**

#### **Descriptions**

- Ceramic cartridge
- 3/8" speedway compression
- Solid brass

#### **Available colors**

• C : Chrome

• BN: Brushed nickel (PVD)

#### **Flows**

• Max. flow 5.7 L/min, 1.5 gpm (US) 60psi

### **Cartridges**

•401-039

#### **Certifications**

- CMR248 Approval
- ASME A112.18.1
- NSF61
- CSA B125.1



#### Warranty

The Riobel inc. product carries a limited LIFETIME warranty on the finish Chrome, Gold (PVD), Brushed nickel (PVD), Night brushed (PVD), Polished nickel (PVD) and all working parts and is guaranteed from the initial date of purchase against all manufacturing defects. Other finished 1 year.

#### **Customer service**

Ontario, West Canada: 888-287-5354 Quebec, Maritimes, United States: 866-473-8442

Rev: QL01EN.pdf 2011.01.11