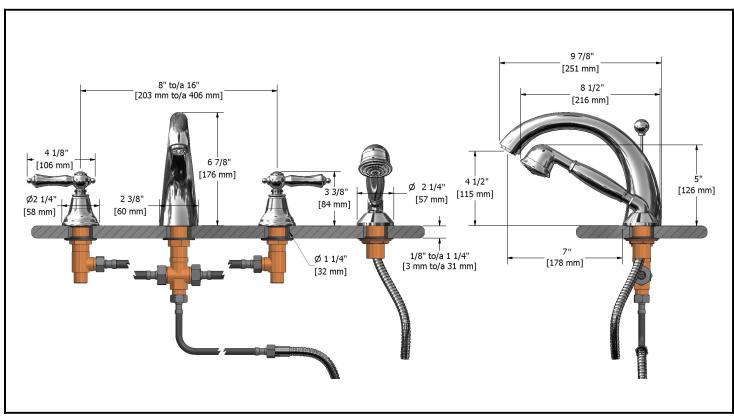

# **Descriptions**

- 1/2" male inlet NPT or sweat
- Ceramic cartridge

4 piece deck mount faucet with hand shower • Solid brass

PR12LXX

•1 jet hand shower