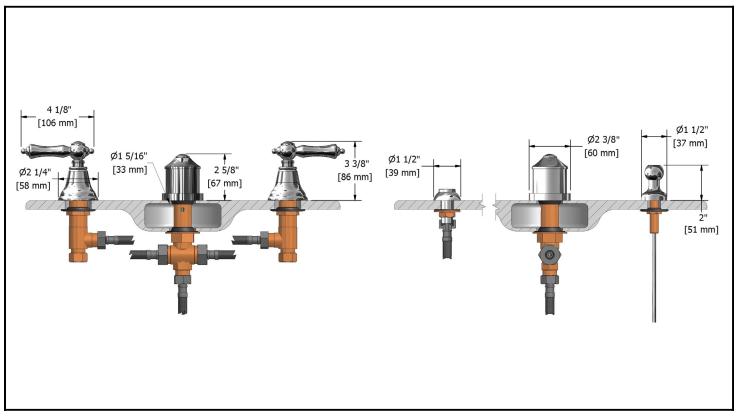

4 piece bidet faucet with built-in vacuum breaker

# Descriptions

- •1/2" male inlet NPT
- Ceramic cartridge
- Solid brass
- Jet
- Automatic drain