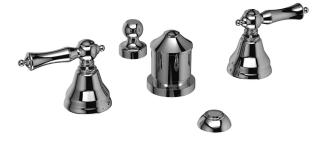

4 piece bidet faucet with built-in vacuum breaker

# Descriptions

- •1/2" male inlet NPT
- Ceramic cartridge
- Solid brass
- Jet
- Automatic drain