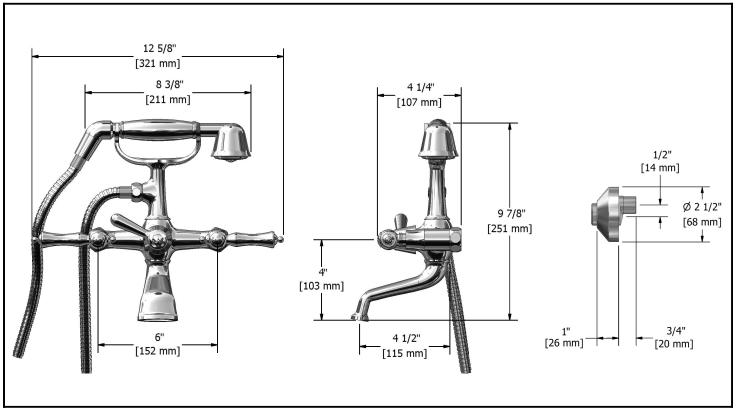

6" Tub faucet with hand shower

## PR06LXX

### **Descriptions**

- ¾" gas female inlet
- Ceramic cartridge
- 1/2" male X 3/4" male gaz elbow adaptor
- Double check valve
- Solid brass
- 1 jet hand shower