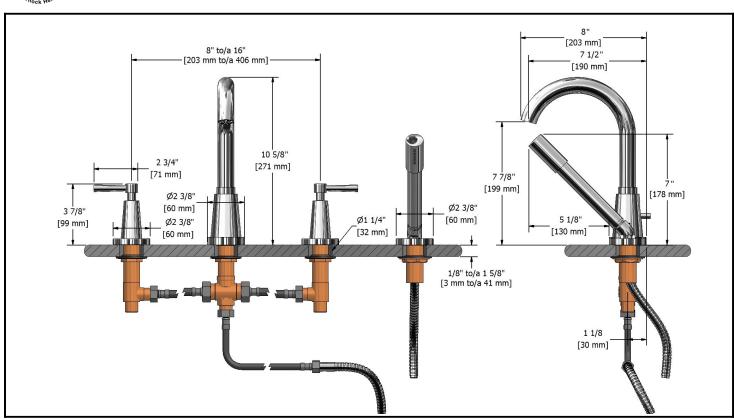

# **Descriptions**

- ●½" male inlet NPT or sweat
- Ceramic cartridge

4 piece deck mount faucet with hand shower • Solid brass

PA12LXX