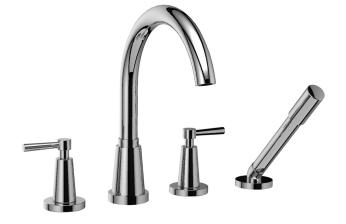

# **Descriptions**

- ●½" male inlet NPT or sweat
- Ceramic cartridge

4 piece deck mount faucet with hand shower • Solid brass

PA12LXX