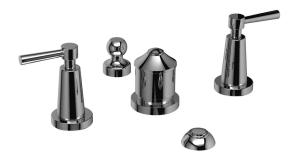

4 piece bidet faucet with built-in vacuum breaker

### **Descriptions**

- ●½" male inlet NPT
- Ceramic cartridge
- Solid brass
- Jet
- Automatic drain