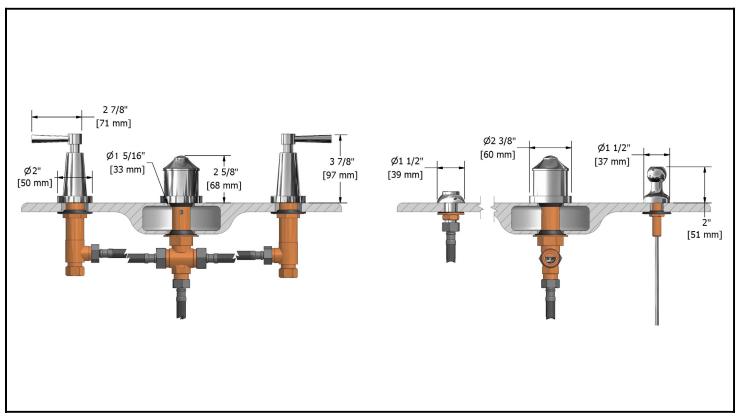

4 piece bidet faucet with built-in vacuum breaker

### **Descriptions**

- ●½" male inlet NPT
- Ceramic cartridge
- Solid brass
- Jet
- Automatic drain