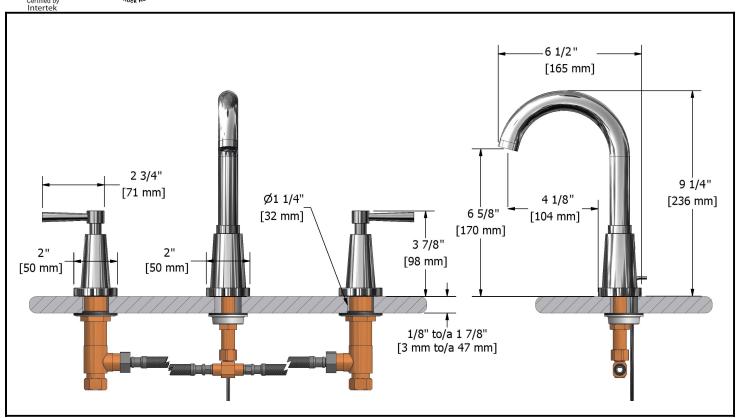

8" Lavatory faucet

# PA08LXX



# **Specifications**

# **Descriptions**

- ●½" male inlet NPT
- Ceramic cartridge
- Solid brass
- Automatic drain

#### **Available colors**

- C : Chrome
- PN : Polished nickel (PVD)BN : Brushed nickel (PVD)

#### **Flows**

• Max. flow 5.7 L/min, 1.5 gpm (US) 60psi

# **Cartridges**

Cold: #401-080Hot: #401-079

## **Certifications**

- CMR248 Approval
- ASME A112.18.1
- NSF61
- CSA B125.1



#### Warranty

The Riobel inc. product carries a limited LIFETIME warranty on the finish Chrome, Gold (PVD), Brushed nickel (PVD), Night brushed (PVD), Polished nickel (PVD) and all working parts and is guaranteed from the initial date of purchase against all manufacturing defects. Other finished 1 year.

## **Customer service**

Ontario, West Canada: 888-287-5354 Quebec, Maritimes, United States: 866-473-8442

Rev: PA08LEN.pdf 2011.01.12