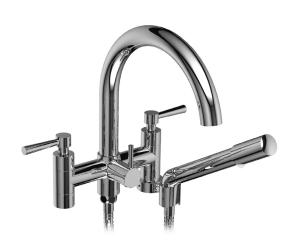

6" Tub faucet with hand shower **PA06LXX** 

# **Descriptions**

- •¾" gas female inlet
- Ceramic cartridge
- Double check valve
- Solid brass
- 1 jet hand shower