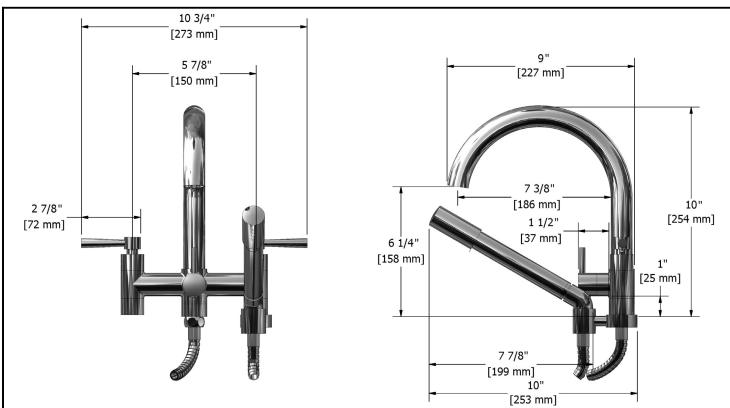

6" Tub faucet with hand shower **PA06LXX** 



# **Specifications**

# **Descriptions**

- •¾" gas female inlet
- Ceramic cartridge
- Double check valve
- Solid brass
- 1 jet hand shower

## **Available colors**

- C : Chrome
- PN : Polished nickel (PVD)BN : Brushed nickel (PVD)

#### **Flows**

• Max. flow 44 L/min, 11.6 gpm (US) 60psi

# **Cartridges**

• Cold: #401-279 • Hot: #401-280

### **Certifications**

- CSA B125.1
- ASMF A112.18.1





#### Warranty

The Riobel inc. product carries a limited LIFETIME warranty on the finish Chrome, Gold (PVD), Brushed nickel (PVD), Night brushed (PVD), Polished nickel (PVD) and all working parts and is guaranteed from the initial date of purchase against all manufacturing defects. Other finished 1 year.

#### **Customer service**

Ontario, West Canada: 888-287-5354 Quebec, Maritimes, United States: 866-473-8442

Rev: PA06LEN.pdf 2011.01.17