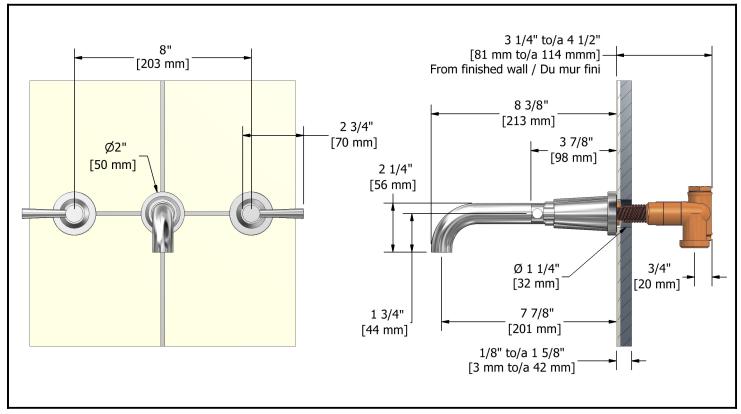

8" Wall mount tub faucet PA05LXX



# **Specifications**

### **Descriptions**

- ½" female inlet NPT
- Ceramic cartridge
- Solid brass

## Available colors

- •C : Chrome
- PN : Polished nickel (PVD)
- BN : Brushed nickel (PVD)

### <u>Flows</u>

• Max. flow 40 L/min, 10.5 gpm (US) 60psi

### **Cartridges**

- Cold: #401-452
- Hot: #401-451

## **Certifications**

- CMR248 Approval
- ASME A112.18.1
- CSA B125.1



#### <u>Warranty</u>

The Riobel inc. product carries a limited LIFETIME warranty on the finish Chrome, Gold (PVD), Brushed nickel (PVD), Night brushed (PVD), Polished nickel (PVD) and all working parts and is guaranteed from the initial date of purchase against all manufacturing defects. Other finished 1 year.

#### **Customer service**

Ontario, West Canada : 888-287-5354 Quebec, Maritimes, United States : 866-473-8442