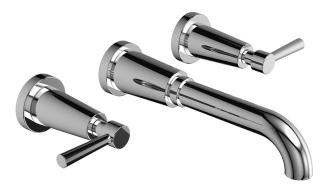

8" Wall mount tub faucet PA05LXX



# **Specifications**

### **Descriptions**

- ½" female inlet NPT
- Ceramic cartridge
- Solid brass

## Available colors

- •C : Chrome
- PN : Polished nickel (PVD)
- BN : Brushed nickel (PVD)

### <u>Flows</u>

• Max. flow 40 L/min, 10.5 gpm (US) 60psi

### **Cartridges**

- Cold: #401-452
- Hot: #401-451

## **Certifications**

- CMR248 Approval
- ASME A112.18.1
- CSA B125.1



#### <u>Warranty</u>

The Riobel inc. product carries a limited LIFETIME warranty on the finish Chrome, Gold (PVD), Brushed nickel (PVD), Night brushed (PVD), Polished nickel (PVD) and all working parts and is guaranteed from the initial date of purchase against all manufacturing defects. Other finished 1 year.

#### **Customer service**

Ontario, West Canada : 888-287-5354 Quebec, Maritimes, United States : 866