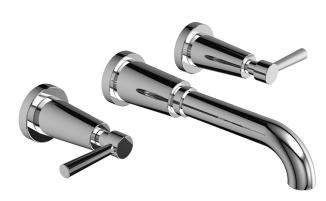

8" Falling water faucet **PA03LXX** 

# **Descriptions**

- ½" female inlet NPT
- Ceramic cartridge
- Solid brass

# **Available colors**

• C : Chrome

PN : Polished nickel (PVD)BN : Brushed nickel (PVD)