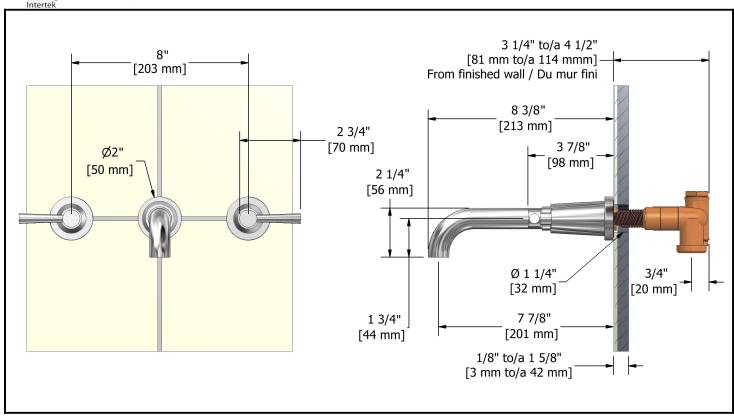

8" Falling water faucet **PA03LXX** 





# **Specifications**

# **Descriptions**

- ½" female inlet NPT
- Ceramic cartridge
- Solid brass

# **Available colors**

• C : Chrome

PN : Polished nickel (PVD)BN : Brushed nickel (PVD)

#### **Flows**

• Max. flow 5.7 L/min, 1.5 gpm (US) 60psi

# **Cartridges**

Hot: #401-451Cold: #401-452

## **Certifications**

- CMR248 Approval
- ASME A112.18.1
- NSF61
- CSA B125.1



#### Warranty

The Riobel inc. product carries a limited LIFETIME warranty on the finish Chrome, Gold (PVD), Brushed nickel (PVD), Night brushed (PVD), Polished nickel (PVD) and all working parts and is guaranteed from the initial date of purchase against all manufacturing defects. Other finished 1 year.

## **Customer service**

Ontario, West Canada: 888-287-5354 Quebec, Maritimes, United States: 866-473-8442

Rev: PA03LEN.pdf 2011.01.17