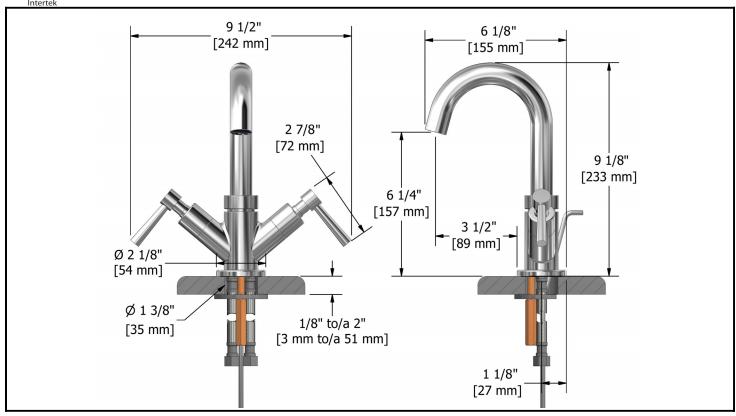

Single hole faucet

# PA01LXX







# **Specifications**

# **Descriptions**

- Ceramic cartridge
- 3/8" speedway compression
- Solid brass
- Swivel spout
- Automatic drain

# **Available colors**

- C: Chrome
- BN: Brushed nickel (PVD)

#### **Flows**

Max. flow 5.7 L/min, 1.5 gpm (US) 60psi

# **Cartridges**

Hot: #401-079Cold: #401-080

### **Certifications**

- CMR248 Approval
- ASME A112.18.1
- NSF61
- CSA B125.1



#### Warranty

The Riobel inc. product carries a limited LIFETIME warranty on the finish Chrome, Gold (PVD), Brushed nickel (PVD), Night brushed (PVD), Polished nickel (PVD) and all working parts and is guaranteed from the initial date of purchase against all manufacturing defects. Other finished 1 year.

## **Customer service**

Ontario, West Canada: 888-287-5354 Quebec, Maritimes, United States: 866-473-8442

Rev: PA01LEN.pdf 2011.01.17