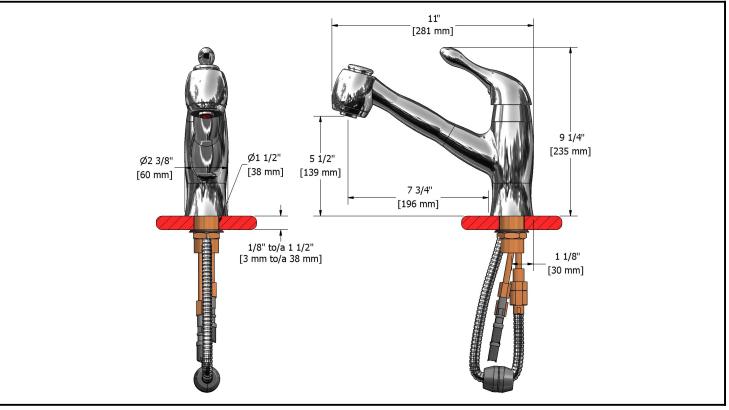

Tall kitchen faucet with spray

## **MO201XX**



# **Specifications**

### **Descriptions**

- Ceramic cartridge
- 3/8" speedway compression
- Solid brass
- 2 jet pull-out spray

#### Available colors

- •C : Chrome
- BN : Brushed nickel (PVD)

#### **Flows**

• Max. flow 8.3 L/min, 2.2 gpm (US) 60psi

#### **Cartridges**

•401-072

#### **Certifications**

- CMR248 Approval
- ASME A112.18.1
- •NSF61
- •CSA B125.1



#### <u>Warranty</u>

The Riobel inc. product carries a limited LIFETIME warranty on the finish Chrome, Gold (PVD), Brushed nickel (PVD), Night brushed (PVD), Polished nickel (PVD) and all working parts and is guaranteed from the initial date of purchase against all manufacturing defects. Other finished 1 year.

#### **Customer service**

Ontario, West Canada : 888-287-5354 Quebec, Maritimes : 866-473-8442