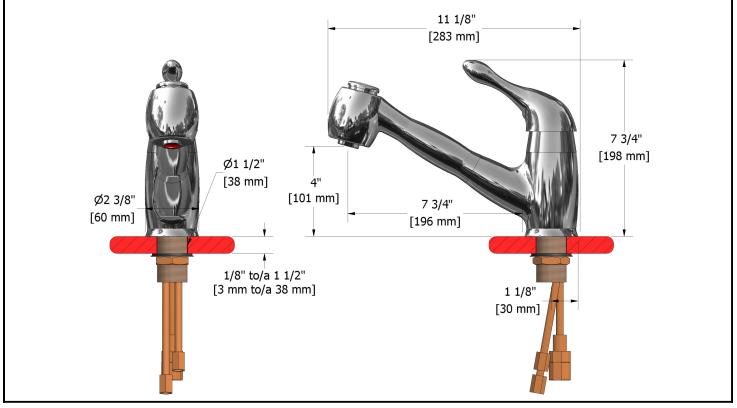

Kitchen faucet with spray

# MO101XX



# **Specifications**

#### **Descriptions**

- Ceramic cartridge
- 3/8" speedway compression
- Solid brass
- 2 jet pull-out spray

### Available colors

- •C : Chrome
- BN : Brushed nickel (PVD)

#### **Flows**

• Max. flow 8.3 L/min, 2.2 gpm (US) 60psi

#### **Cartridges**

•401-072

## **Certifications**

- ASME A112.18.1
- NSF61
- CSA B125.1



#### <u>Warranty</u>

The Riobel inc. product carries a limited LIFETIME warranty on the finish Chrome, Gold (PVD), Brushed nickel (PVD), Night brushed (PVD), Polished nickel (PVD) and all working parts and is guaranteed from the initial date of purchase against all manufacturing defects. Other finished 1 year.

#### **Customer service**

Ontario, West Canada : 888-287-5354 Quebec, Maritimes : 866-473-8442