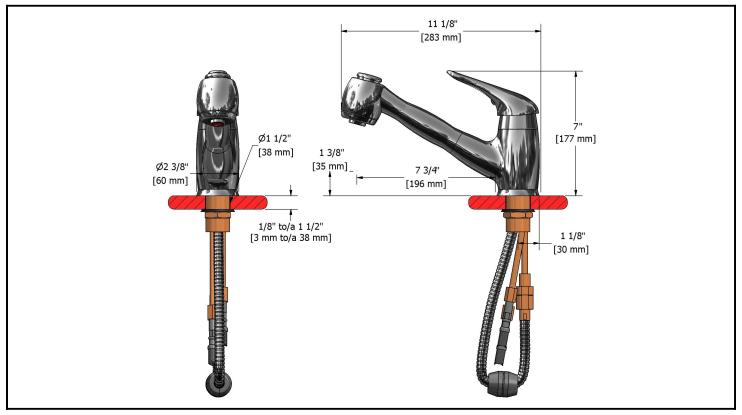

Kitchen faucet with spray **ML101XX** 

# **Descriptions**

- Ceramic cartridge
- 3/8" speedway compression
- Solid brass
- 2 jet pull-out spray