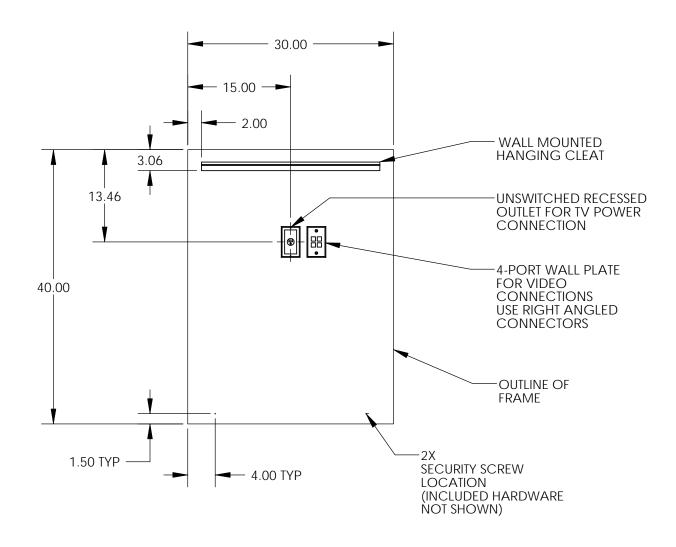

## T.V. REQUIREMENTS

INSTALL A 4-PORT WALL PLATE AND RECESSED RECEPTACLE IN WALL. 4-PORT WALL PLATE CAN BE SUPPLIED WITH RF, AUDIO/VIDEO, AND SPEAKER CONNECTIONS. SEE SPEAKER INSTALLATION INSTRUCTIONS FOR MOUNTING LOCATION OF SPEAKER IN CEILING.