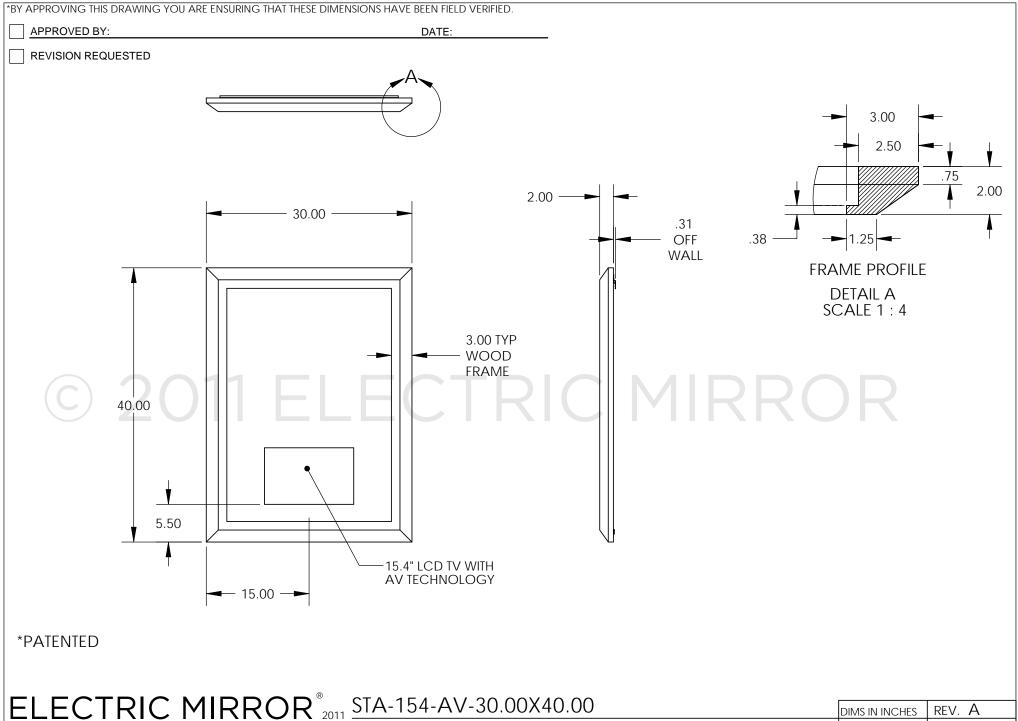

## ELECTRIC MIRROR STA-154-AV-30.00X40.00

SALES AID - OCTOBER 07, 2009

PROPRIETARY AND CONFIDENTIAL:

THE INFORMATION CONTAINED IN THIS DRAWING IS THE SOLE PROPERTY OF ELECTRIC MIRROR L.L.C. ANY REPRODUCTION IN PART OR AS A WHOLE WITHOUT THE WRITTEN PERMISSION OF ELECTRIC MIRROR L.L.C. IS PROHIBITED. © 2011 ELECTRIC MIRROR