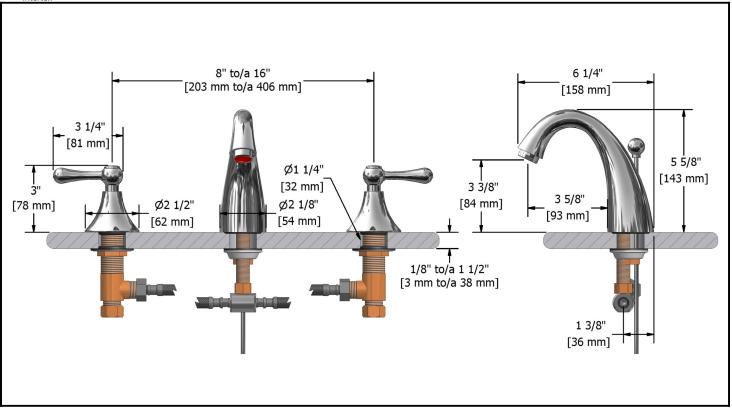

# MA08LXX

### **Descriptions**

- ●½" male inlet NPT
- Ceramic cartridge
- Solid brass
- Automatic drain