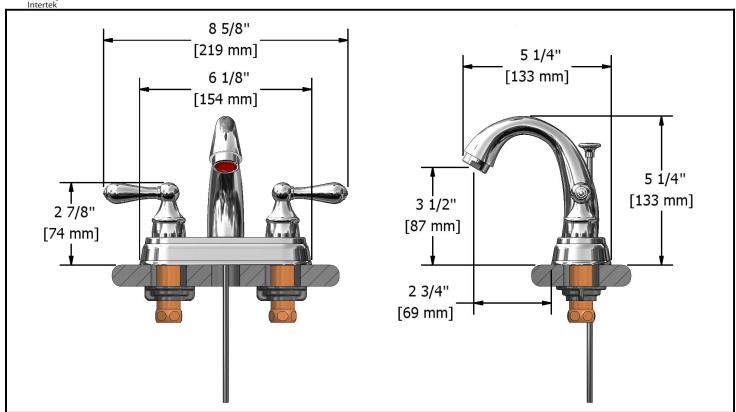

4" Center set lavatory faucet

MA04LXX





# **Specifications**

# **Descriptions**

- ●½" male inlet NPT
- Ceramic cartridge
- Automatic drain

## **Available colors**

- C: Chrome
- BN: Brushed nickel (PVD)
- BNC: Brushed nickel (PVD) / Chrome

#### **Flows**

• Max. flow 5.7 L/min, 1.5 gpm (US) 60psi

# **Cartridges**

Hot: #401-179Cold: #401-180

## **Certifications**

- CMR248 Approval
- ASME A112.18.1
- NSF61
- CSA B125.1



#### Warranty

The Riobel inc. product carries a limited LIFETIME warranty on the finish Chrome, Gold (PVD), Brushed nickel (PVD), Night brushed (PVD), Polished nickel (PVD) and all working parts and is guaranteed from the initial date of purchase against all manufacturing defects. Other finished 1 year.

# **Customer service**

Ontario, West Canada: 888-287-5354 Quebec, Maritimes, United States: 866-473-8442

Rev: MA04LEN.pdf 2011.01.11