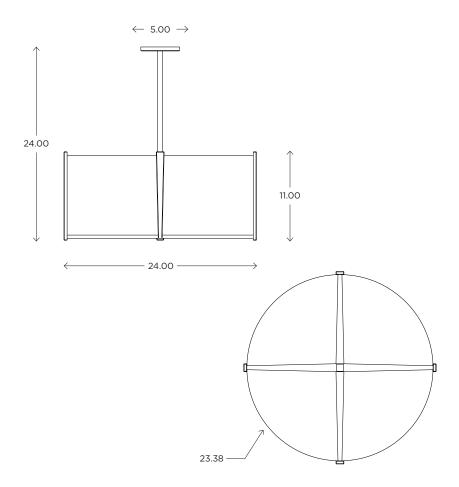

#### **DIMENSIONS**

24"H x 24.00"D

# **DIMENSIONS**

Height: 24.00 Width: 24.00