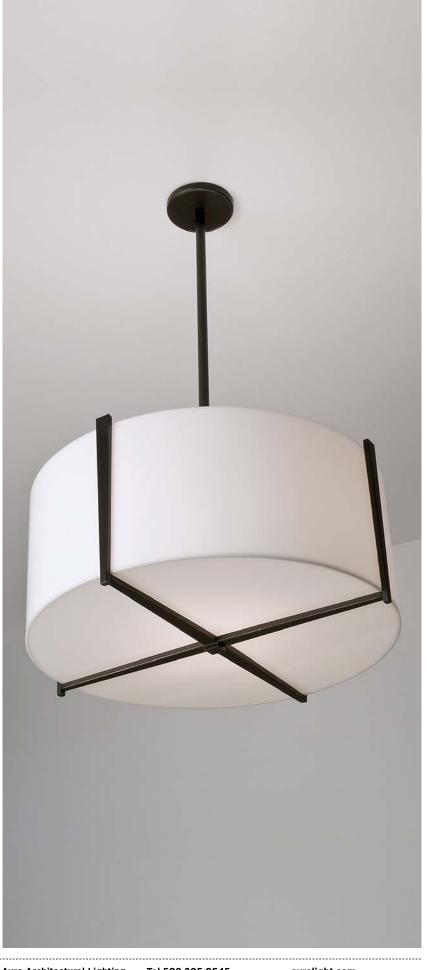

## **CUSTOM OPTIONS**

The Lyric Pendant's understated elegance is enhanced by gradually tapered and artfully chamfered metalwork. Its light emanates from either a white opal acrylic or washable linen diffuser. Lamping options include fluorescent and incandescent. It is part of the Lyric family and is also available as a matching ADA sconce.

## DIFFUSER

Shiny Opal Acrylic

Customize this fixture to your specific needs