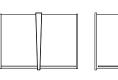

## **CUSTOM OPTIONS**

The Lyric Pendant's understated elegance is enhanced by gradually tapered and artfully chamfered metalwork. Its light emanates from either a white opal acrylic or washable linen diffuser. Lamping options include fluorescent and incandescent. It is part of the Lyric family and is also available as a matching ADA sconce.

#### **DIMENSIONS**

24"H x 24.00"D

# **DIMENSIONS**

Height: 24.00 Width: 24.00