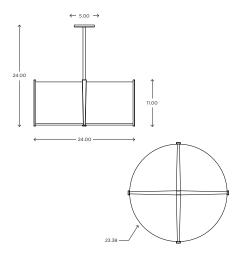

#### **DIMENSIONS**

24"H x 24.00"D

# **DIMENSIONS**

Height: 24.00 Width: 24.00