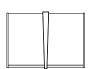

## **CUSTOM OPTIONS**

The Lyric Pendant's understated elegance is enhanced by gradually tapered and artfully chamfered metalwork. Its light emanates from either a white opal acrylic or washable linen diffuser. Lamping options include fluorescent and incandescent. It is part of the Lyric family and is also available as a matching ADA sconce.

#### **DIMENSIONS**

24"H x 24.00"D

# **DIMENSIONS**

Height: 24.00 Width: 24.00