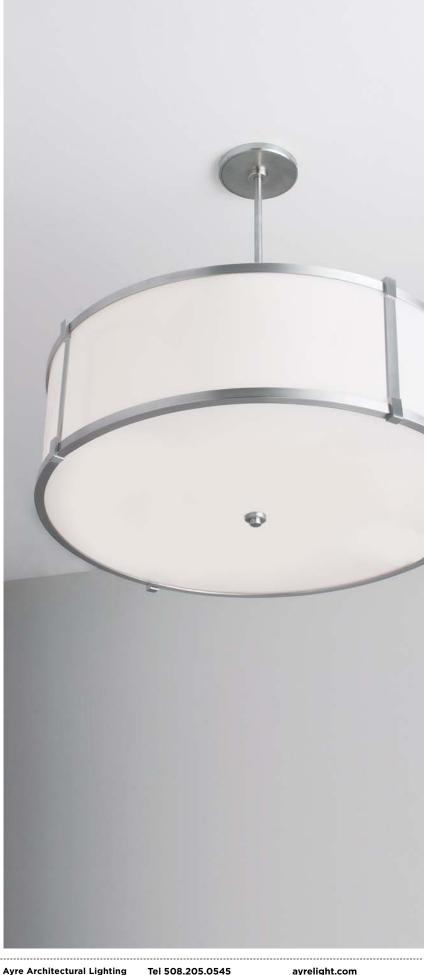

# Litebox 24" PENDANT

# CUSTOM OPTIONS

The Litebox combines subtle elements of classical style with a respect for contemporary simplicity. The result is a fixture that complements almost any architectural space. It is available in custom sizes, levels of trim (with or without crossbars), as a flush mount or pendant, and with custom finishes, diffusers, and lamping.