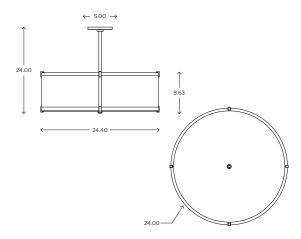

#### **DIMENSIONS**

24"H x 24.40"D

#### **DIMENSIONS**

Height: 24.00 Width: 24.40