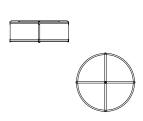

# CUSTOM OPTIONS

MODEL

LITEBOX PENDANT // LBP24

# FIXTURE TYPE

Pendant / P

# **CROSSBARS**

CROSSBARS / C NO CROSSBARS / N