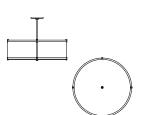

# Litebox 24" PENDANT

#### **DIMENSIONS**

24"H x 24.40"D

#### **DIMENSIONS**

Height: 24.00 Width: 24.40

# **CROSSBARS**

CROSSBARS / C NO CROSSBARS / N