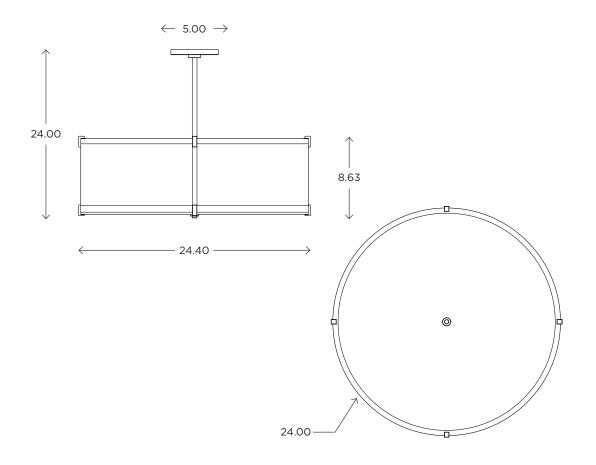

#### **DIMENSIONS**

24"H x 24.40"D

#### **DIMENSIONS**

Height: 24.00 Width: 24.40