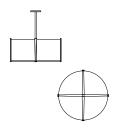

# Litebox 24" PENDANT

#### **DIMENSIONS**

24"H x 24.40"D

#### **DIMENSIONS**

Height: 24.00 Width: 24.40

# **CROSSBARS**

CROSSBARS / C NO CROSSBARS / N