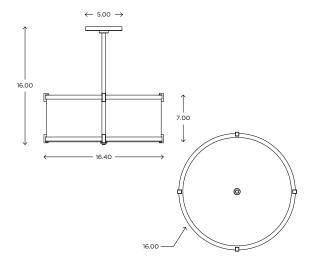

#### **DIMENSIONS**

16.00"H x 16.40"D

# **DIMENSIONS**

Height: 16.00 Diameter: 16.40