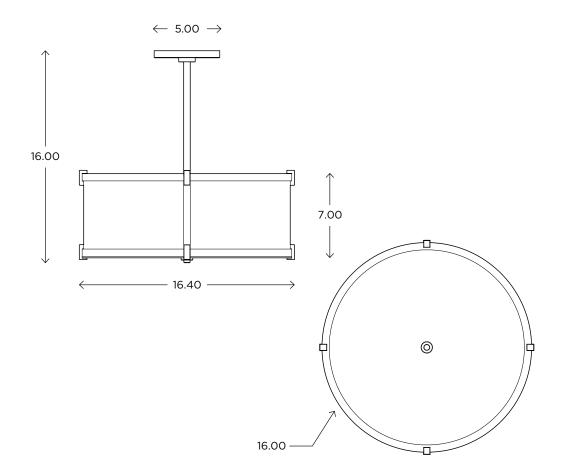

#### **DIMENSIONS**

16.00"H x 16.40"D

# **DIMENSIONS**

Height: 16.00 Diameter: 16.40