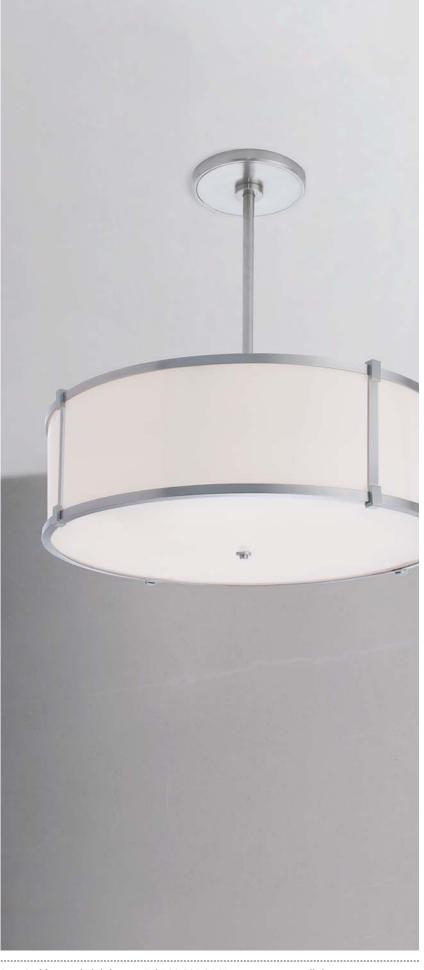

## CUSTOM OPTIONS

The Litebox combines subtle elements of classical style with a respect for contemporary simplicity. The result is a fixture that complements almost any architectural space. It is available in custom sizes, levels of trim (with or without crossbars), as a flush mount or pendant, and with custom finishes, diffusers, and lamping.