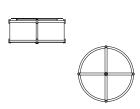

# Litebox 16" PENDANT

## CUSTOM OPTIONS

The Litebox combines subtle elements of classical style with a respect for contemporary simplicity. The result is a fixture that complements almost any architectural space. It is available in custom sizes, levels of trim (with or without crossbars), as a flush mount or pendant, and with custom finishes, diffusers, and lamping.

#### **DIMENSIONS**

16.00"H x 16.40"D

# **DIMENSIONS**

Height: 16.00 Diameter: 16.40