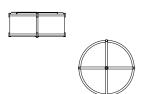

# Litebox 16" FLUSHMOUNT

## CUSTOM OPTIONS

The Litebox combines subtle elements of classical style with a respect for contemporary simplicity. The result is a fixture that complements almost any architectural space. It is available in custom sizes, levels of trim (with or without crossbars), as a flush mount or pendant, and with custom finishes, diffusers, and lamping.

#### **DIMENSIONS**

7.25"H x 16.40"D

#### DIMENSIONS

Height: 7.25 Diameter: 16.40