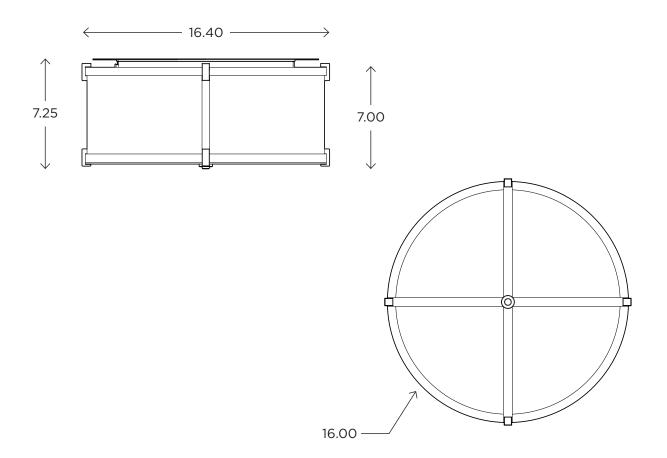

#### **DIMENSIONS**

7.25"H x 16.40"D

#### DIMENSIONS

Height: 7.25 Diameter: 16.40