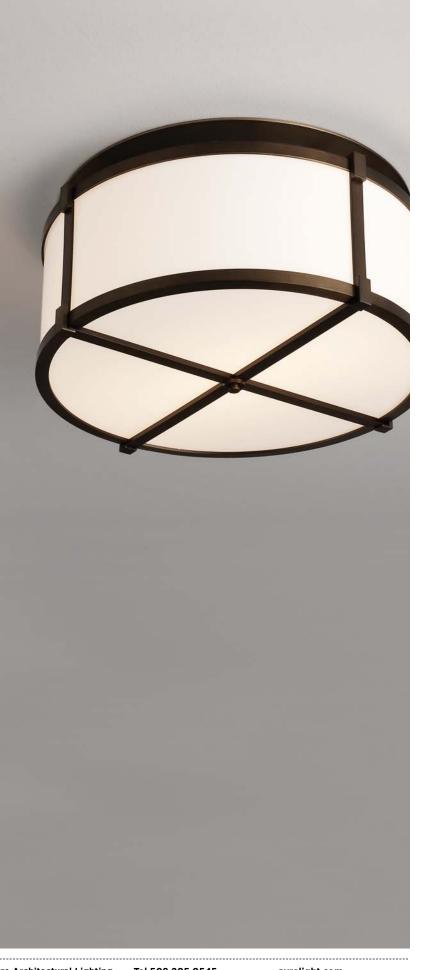

## CUSTOM OPTIONS

The Litebox combines subtle elements of classical style with a respect for contemporary simplicity. The result is a fixture that complements almost any architectural space. It is available in custom sizes, levels of trim (with or without crossbars), as a flush mount or pendant, and with custom finishes, diffusers, and lamping.

## DIFFUSER

Shiny Opal Acrylic
White Washable Linen Available (additional cost)

Customize this fixture to your specific needs

## **CROSSBARS**

CROSSBARS / C NO CROSSBARS / N