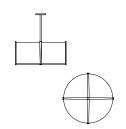

# Litebox 16" FLUSHMOUNT

#### **DIMENSIONS**

7.25"H x 16.40"D

#### DIMENSIONS

Height: 7.25 Diameter: 16.40