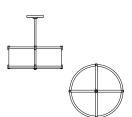

# Litebox 16" FLUSHMOUNT

#### **DIMENSIONS**

7.25"H x 16.40"D

#### DIMENSIONS

Height: 7.25 Diameter: 16.40