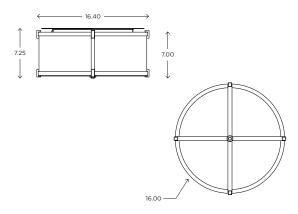

#### **DIMENSIONS**

7.25"H x 16.40"D

#### DIMENSIONS

Height: 7.25 Diameter: 16.40