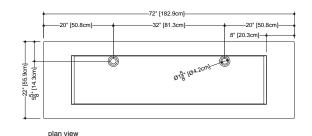

**VC 72T** 

inch 72 x 22 x 4 mm 1829 x 559 x 102

■ interior dimensions

inch 56 x 14 x 3.375 mm 1422 x 356 x 86

■ weight

lb - 75 kg - 34

■ installation above counter

above courne

■ accessory cedar bridge wenge shade

■ overflow

without overflow: VC 72T built-in overflow: VC 72T-O polished chrome or brushed nickel

■ faucet hole

mono, 8" c/c, no hole or custom drillings

■ material

WETMAR™, True High Gloss™ or matte finish

Approximate measurement.
The manufacturer accepts ¼" (6.35mm) variance.