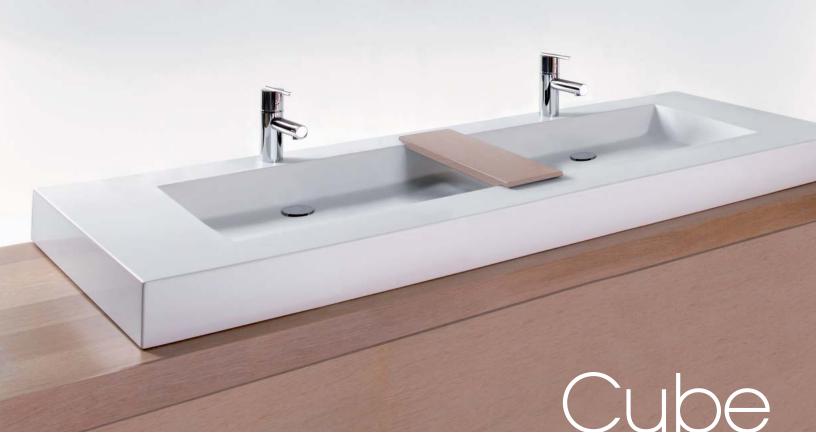

**VC 72T** 

inch 72 x 22 x 4 mm 1829 x 559 x 102

■ interior dimensions

inch 56 x 14 x 3.375 mm 1422 x 356 x 86

■ weight

lb - 75 kg - 34

■ installation above counter

above courne

■ accessory cedar bridge wenge shade

■ overflow

without overflow: VC 72T built-in overflow: VC 72T-O polished chrome or brushed nickel

■ faucet hole

mono, 8" c/c, no hole or custom drillings

■ material

WETMAR™, True High Gloss™ or matte finish

■ color

white

■ codes/standards applicable IAPMO-ANSI Z124.1 – IAPMO-ANSI Z124.3 CSA B 45.0 – CSA B45.4

WETSTYLE cannot be held responsible for any technical errors and reserves the right to make revisions without notice.