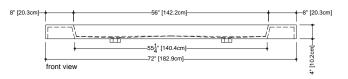

**VC 72T** 

inch 72 x 22 x 4 mm 1829 x 559 x 102

■ interior dimensions

inch 56 x 14 x 3.375 mm 1422 x 356 x 86

■ weight

lb - 75 kg - 34

■ installation above counter

above courne

Approximate measurement.
The manufacturer accepts ¼" (6.35mm) variance.