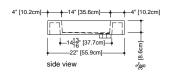

**VC 72T** 

inch 72 x 22 x 4 mm 1829 x 559 x 102

■ interior dimensions

inch 56 x 14 x 3.375 mm 1422 x 356 x 86

■ weight

lb - 75 kg - 34

■ installation above counter

above courne

Approximate measurement.
The manufacturer accepts ¼" (6.35mm) variance.