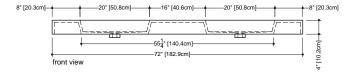

VC 72 inch 72 x 22 x 4 mm 1829 x 559 x 102

■ interior dimensions inch 20 x 14 x 3.375 mm 508 x 356 x 86

∎ weight lb - 72 kg - 33

Approximate measurement. The manufacturer accepts ¼" (6.35mm) variance.