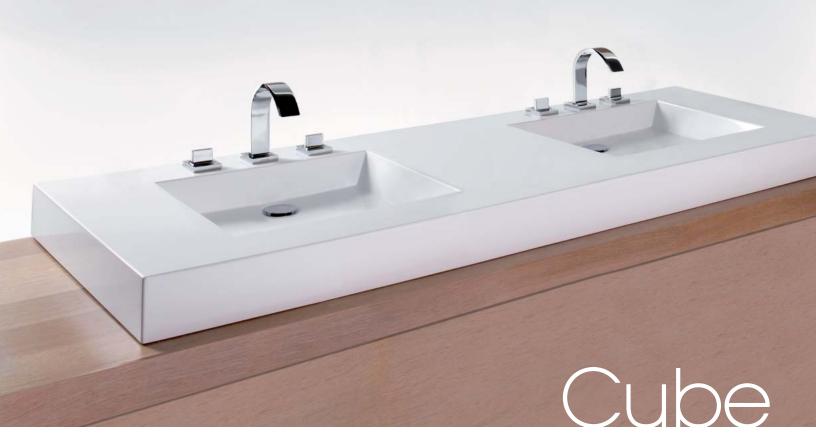

VC 72 inch 72 x 22 x 4 mm 1829 x 559 x 102

■ interior dimensions inch 20 x 14 x 3.375 mm 508 x 356 x 86

∎ weight lb - 72 kg - 33

### ■ color

## white

I codes/standards applicable IAPMO-ANSI Z124.1 – IAPMO-ANSI Z124.3 CSA B 45.0 – CSA B45.4

WETSTYLE cannot be held responsible for any technical errors and reserves the right to make revisions without notice.