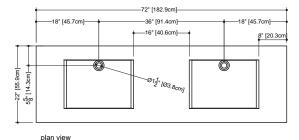

VC 72 inch 72 x 22 x 4 mm 1829 x 559 x 102

■ interior dimensions inch 20 x 14 x 3.375 mm 508 x 356 x 86

∎ weight lb - 72 kg - 33

Approximate measurement. The manufacturer accepts ¼" (6.35mm) variance.