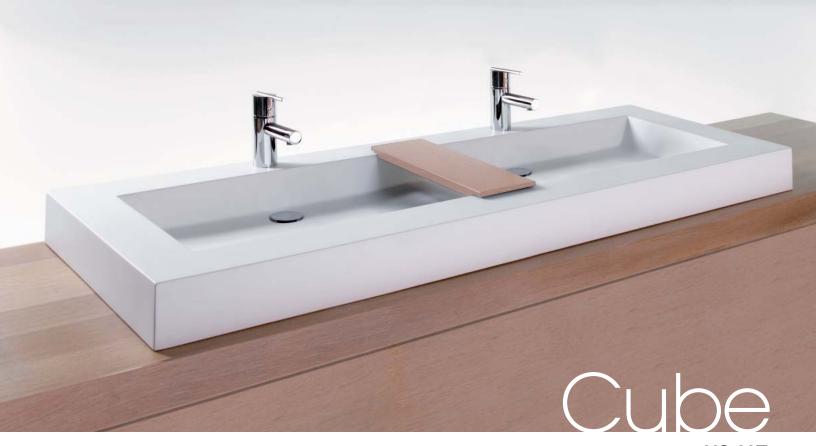

**VC 60T** 

-17<sup>1</sup>/<sub>8</sub>" [43.5cm]-

inch 60.25 x 22 x 4 mm 1530 x 559 x 102

60<sup>1</sup>/<sub>4</sub>" [153.0cm]-

■ interior dimensions inch 52.25 x 14 x 3.375 mm 1327 x 356 x 86

■ weight

lb - 62 kg - 28

■ installation

above counter

■ accessory

cedar bridge wenge shade

■ overflow

without overflow: VC 60T built-in overflow: VC 60T-O polished chrome or brushed nickel

■ faucet hole

mono, 8" c/c, no hole or custom drillings

material

WETMAR™, True High Gloss™ or matte finish

■ color white

■ codes/standards applicable IAPMO-ANSI Z124.1 – IAPMO-ANSI Z124.3 CSA B 45.0 - CSA B45.4

WETSTYLE cannot be held responsible for any technical errors and reserves the right to make revisions without notice.