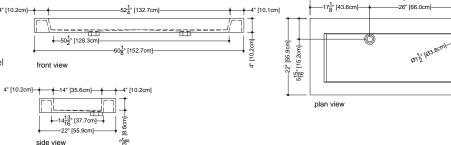

**VC 60T** 

-17<sup>1</sup>/<sub>8</sub>" [43.5cm]-

inch 60.25 x 22 x 4 mm 1530 x 559 x 102

60<sup>1</sup>/<sub>4</sub>" [153.0cm]-

■ interior dimensions inch 52.25 x 14 x 3.375 mm 1327 x 356 x 86

■ weight

lb - 62 kg - 28

■ installation

above counter

■ accessory

cedar bridge wenge shade

■ overflow

without overflow: VC 60T built-in overflow: VC 60T-O polished chrome or brushed nickel

■ faucet hole

Approximate measurement.
The manufacturer accepts ¼" (6.35mm) variance.