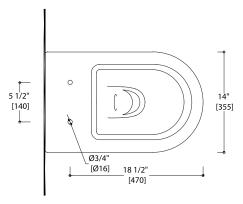

Water Surface: 5" x 4" (127mm x 102mm) One Year Limited Warranty Warranty:

Material: Vitreous China Shipping Weight: 40lbs (18kg)\*

Shipping Dimensions: (LWH) 23" x 15¾" x 15"

(585mm x 400mm x 385mm)

FINISHES: White