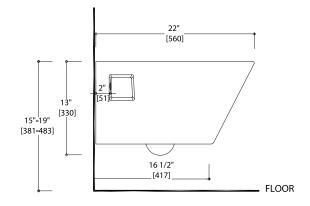

## CODES / STANDARDS APPLICABLE:

- ADA compliant when installed at the required height of 17" (430mm) - 191/4" (489mm)
- Meets or exceeds ANSI / ASME standard A112.19.2 and CAN / CSA B 45 requirements
- ASME A112.19.2.2003
- IAPMO / UPC / cUPC
- ASME A112.19.5-2005 / CSA B125.3-2005
- CSA B45.0; CSA B45.1
- WaterSense & Calgreen compliant