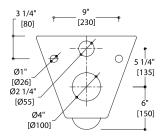

#### SPECIFICATIONS:

Water Use: 0.8 gpf (3 lpf) or 1.6 gpf (6 lpf)

Flush System: Geberit in-wall tank

> 111.335.00.5 for 2x6 walls 111.728.00.1 for 2x4 walls Geberit items not included

Min. Water Pressure: 20 psi