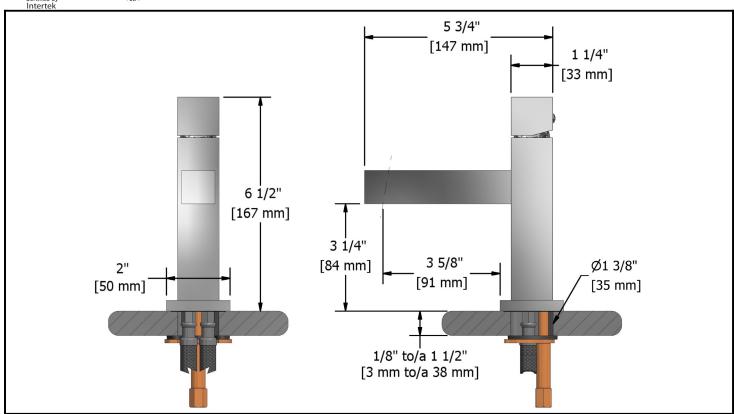

# **Specifications**

## **Descriptions**

- Ceramic cartridge
- 3/8" speedway compression
- Solid brass
- Push drain

#### **Available colors**

- C : Chrome
- BN: Brushed nickel (PVD)

## **Flows**

• Max. flow 5.7 L/min, 1.5 gpm (US) 60psi

# **Cartridges**

• 401-039

## Certifications

- ASME A112.18.1
- NSF61
- CSA B125.1
- CMR248 Approval









#### Warranty

The Riobel inc. product carries a limited LIFETIME warranty on the finish Chrome, Gold (PVD), Brushed nickel (PVD), Night brushed (PVD), Polished nickel (PVD) and all working parts and is guaranteed from the initial date of purchase against all manufacturing defects. Other finished 1 year.

#### **Customer service**

Ontario, West Canada: 888-287-5354 Quebec, Maritimes, United States: 866-473-8442

Rev: KS01EN.pdf 2011.01.11