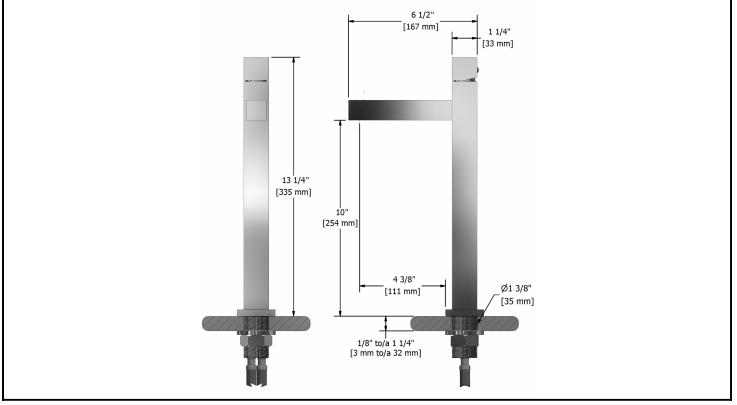

# Single hole faucet **KL01XX**



# Specifications

## **Descriptions**

- Ceramic cartridge
- 3/8" speedway compression
- Solid brass

# Available colors

- C : Chrome
- BN : Brushed nickel (PVD)

#### <u>Flows</u>

• Max. flow 5.7 L/min, 1.5 gpm (US) 60psi

#### **Cartridges**

•401-039

## **Certifications**

- ASME A112.18.1
- NSF61
- CSA B125.1
- CMR248 Approval







#### <u>Warranty</u>

The Riobel inc. product carries a limited LIFETIME warranty on the finish Chrome, Gold (PVD), Brushed nickel (PVD), Night brushed (PVD), Polished nickel (PVD) and all working parts and is guaranteed from the initial date of purchase against all manufacturing defects. Other finished 1 year.

#### Customer service