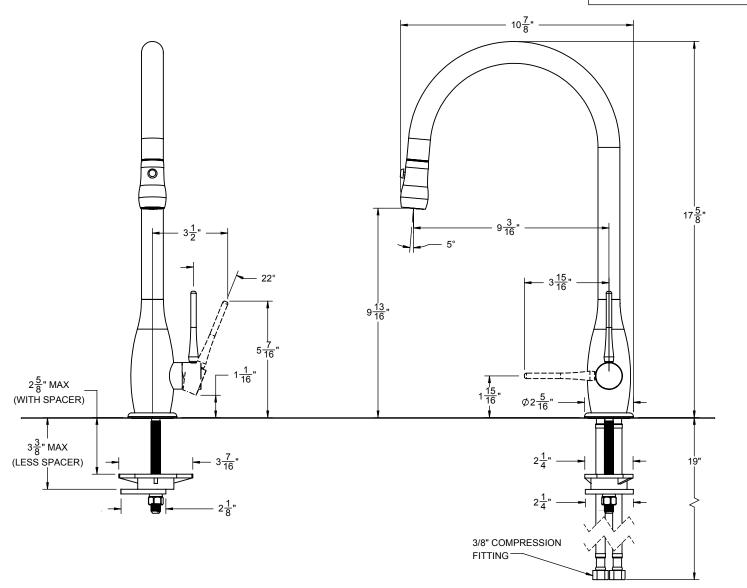

## <u>ROSOLINA</u>™

MAIN KITCHEN FAUCET

## **Features**

- Solid brass construction
- High-arc 360° rotating spout allows for easy filling of large pots and cleaning
- Magnetic docking secures sprayhead into spout
- One button brass sprayhead has dual function aerated or spray mode
- Spray jets have easy-to-clean surface that withstand mineral build-up
- Quiet polymer-braided hose with rotating joint at sprayhead allows for smooth and non-binding use
- Ceramic disc cartridge
- 1.8 gpm (6.8 L/min) max flow rate
- Over 30 finishes including 15 PVD finishes

**Codes/Standards Applicable**Meets or exceeds the following at date of manufacture:

- ASME A112.18.1/CSA B125.1
- NSF 61 and NSF 372



THROUGH-HOLE SPECIFICATIONS **RECOMENDED** <u>MAX</u> Ø 1-3/8" Ø1-3/8"



ALL DIMENSIONS SHOWN TO NEAREST 1/16"