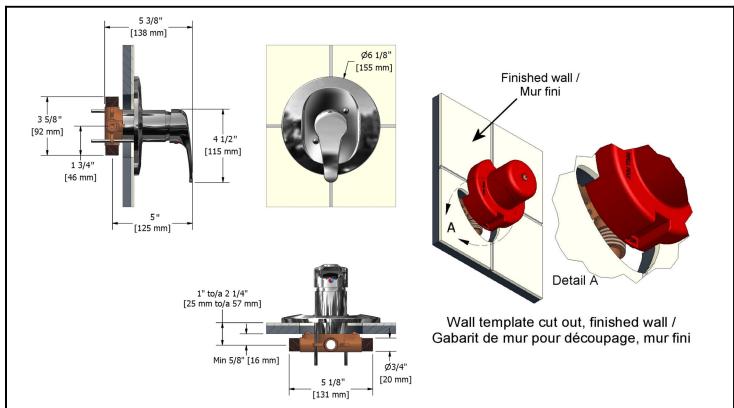

Pressure balance valve with stops

# JO51XX





# Specifications

#### **Descriptions**

- 1/2" male inlet NPT or sweat
- Ceramic cartridge
- Service stop and check valve
- Solid brass

## Available colors

- •C : Chrome
- BN : Brushed nickel (PVD)

### **Flows**

• Max. flow 20 L/min, 5.3 gpm (US) 60psi

### **Cartridges**

•401-016 - 405-010

# **Certifications**

- ASSE 1016
- ASME A112.18.1
- CSA B125.1
- CMR248 Approval



#### <u>Warranty</u>

The Riobel inc. product carries a limited LIFETIME warranty on the finish Chrome, Gold (PVD), Brushed nickel (PVD), Night brushed (PVD), Polished nickel (PVD) and all working parts and is guaranteed from the initial date of purchase against all manufacturing defects. Other finished 1 year.

#### **Customer service**