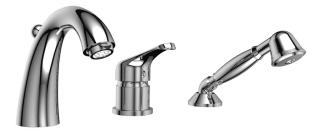

# 3 piece deck mount faucet **JO10XX**

#### **Descriptions**

- ●½" male inlet NPT
- Ceramic cartridge
- Solid brass
- 1 jet hand shower