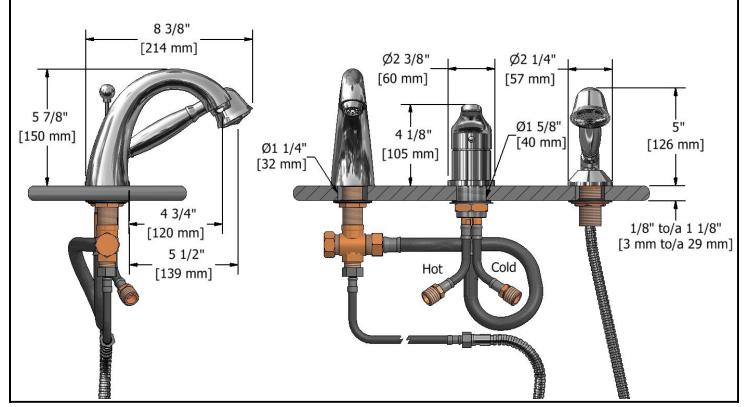

# 3 piece deck mount faucet **JO10XX**

#### **Descriptions**

- ●½" male inlet NPT
- Ceramic cartridge
- Solid brass
- 1 jet hand shower