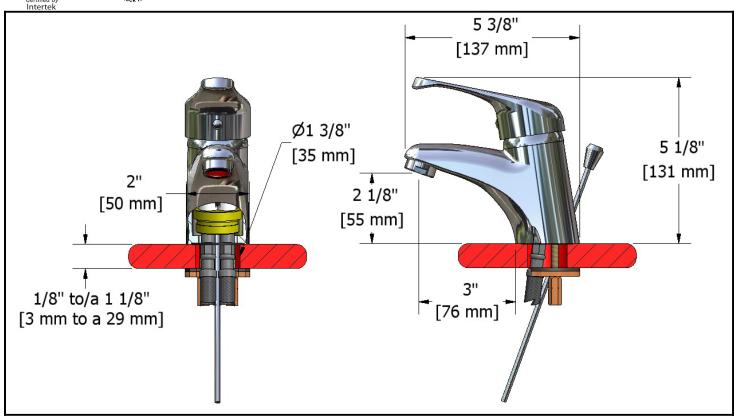

Single hole faucet **JO01XX** 



# **Specifications**

# **Descriptions**

- Ceramic cartridge
- 3/8" speedway compression
- Solid brass
- Automatic drain

### **Available colors**

- C : Chrome
- BN: Brushed nickel (PVD)

# **Flows**

• Max. flow 5.7 L/min, 1.5 gpm (US) 60psi

# **Cartridges**

•401-150

# Certifications

- ASME A112.18.1
- NSF61
- CSA B125.1
- CMR248 Approval







#### Warranty

The Riobel inc. product carries a limited LIFETIME warranty on the finish Chrome, Gold (PVD), Brushed nickel (PVD), Night brushed (PVD), Polished nickel (PVD) and all working parts and is guaranteed from the initial date of purchase against all manufacturing defects. Other finished 1 year.

## **Customer service**

Ontario, West Canada: 888-287-5354 Quebec, Maritimes, United States: 866-473-8442

Rev: JO01EN.pdf 2011.01.11