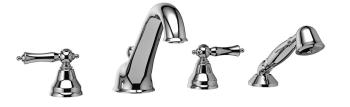

#### **Descriptions**

- 1/2" male inlet NPT or sweat
- Ceramic cartridge

4 piece deck mount faucet with hand shower • Solid brass

# GN12LXX

## • 1 jet hand shower