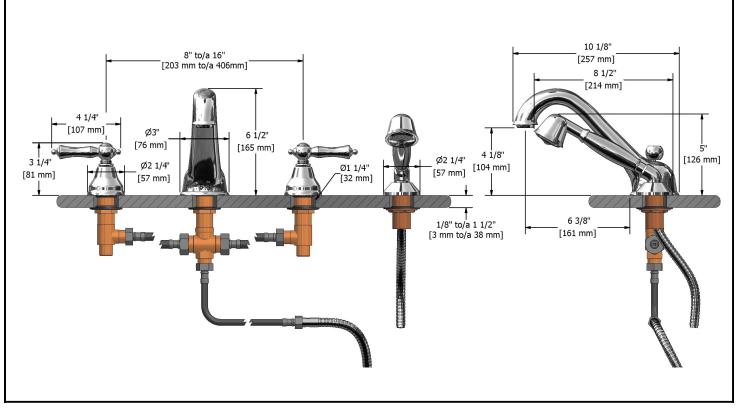

#### **Descriptions**

- 1/2" male inlet NPT or sweat
- Ceramic cartridge

4 piece deck mount faucet with hand shower • Solid brass

# GN12LXX