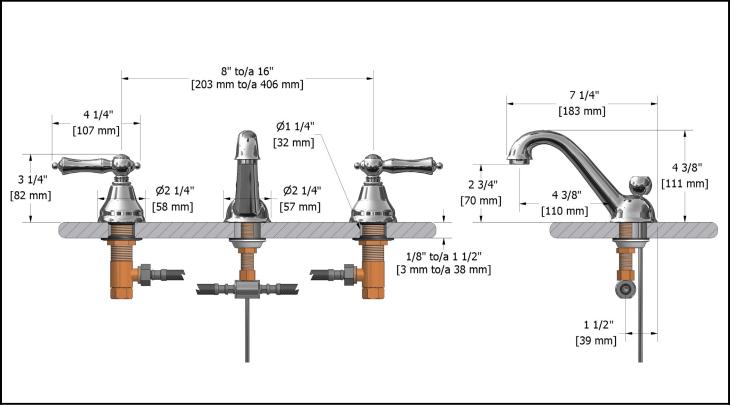

#### **Descriptions**

- ●½" male inlet NPT
- Ceramic cartridge
- Solid brass
- Automatic drain

#### <u>Flows</u>

• Max. flow 5.7 L/min, 1.5 gpm (US) 60psi