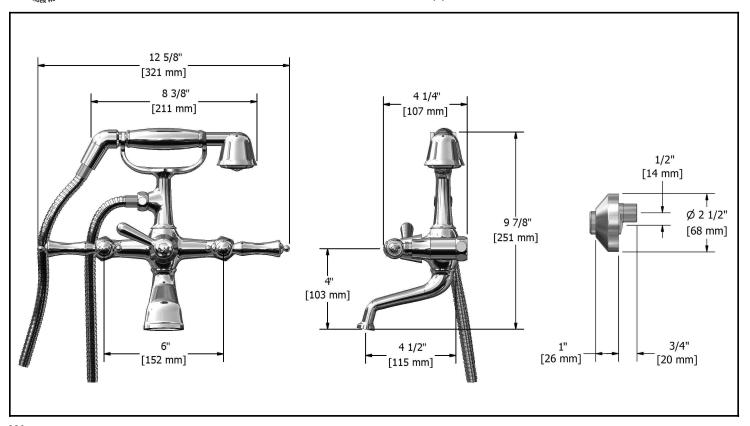

6" Tub faucet with hand shower

# **GN06LXX**



# **Specifications**

## **Descriptions**

- ¾" gas female inlet
- Ceramic cartridge
- ½" male X ¾" male gaz elbow adaptor
- Double check valve
- Solid brass
- 1 jet hand shower

# **Available colors**

C(W): Chrome / (White)PN: Polished nickel (PVD)

BN(W): Brushed nickel (PVD) / (White)BNC: Brushed nickel (PVD) / Chrome

#### **Flows**

Max. flow 44 L/min, 11.6 gpm (US) 60psi

### **Cartridges**

Hot: #401-280Cold: #401-279

# **Certifications**

• ASME A112.18.1

• CSA B125.1

• CMR248 Approval



#### Warranty

The Riobel inc. product carries a limited LIFETIME warranty on the finish Chrome, Gold (PVD), Brushed nickel (PVD), Night brushed (PVD), Polished nickel (PVD) and all working parts and is guaranteed from the initial date of purchase against all manufacturing defects. Other finished 1 year.

#### **Customer service**

Ontario, West Canada: 888-287-5354 Quebec, Maritimes, United States: 866-473-8442

Rev: GN06LEN.pdf 2011.02.24