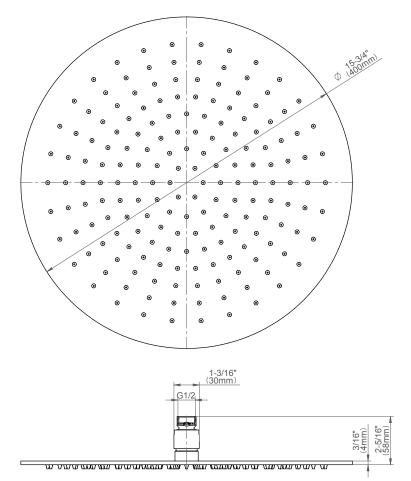

## Product Features

- Stainless steel
- Recommended use with any Graff ceiling-mounted shower arm
- Flow rate ~2.5 gpm
  @ 60 psi
- Single function, full spray mode
- 180 no-clog, easy-clean rubber water nozzles