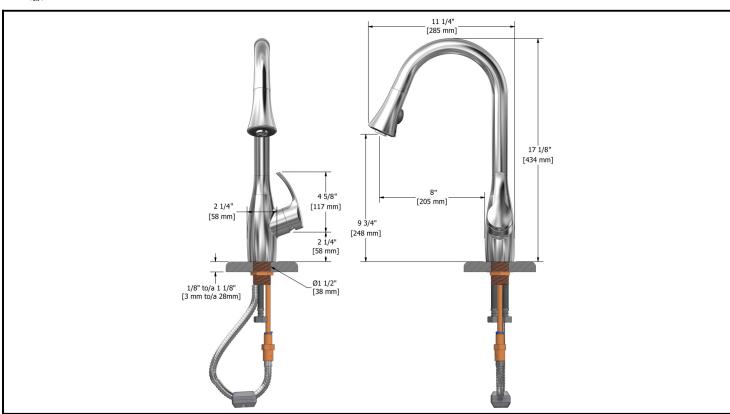

Kitchen faucet with spray **FO101XX** 



# **Specifications**

## **Descriptions**

- Ceramic cartridge
- 3/8" speedway compression
- Solid brass
- 2 jet pull-down spray

#### **Available colors**

- C : Chrome
- SS: Stainless steel (PVD)
- BN: Brushed nickel (PVD)

#### <u>Flows</u>

Max. flow 8.3 L/min, 2.2 gpm (US) 60psi

### **Cartridges**

401-073

# **Certifications**

- NSF61
- CSA B125.1
- ASME A112.18.1





#### Warranty

The Riobel inc. product carries a limited LIFETIME warranty on the finish Chrome, Gold (PVD), Brushed nickel (PVD), Night brushed (PVD), Polished nickel (PVD) and all working parts and is guaranteed from the initial date of purchase against all manufacturing defects. Other finished 1 year.

### **Customer service**

Ontario, West Canada: 888-287-5354 Quebec, Maritimes, United States: 866-473-8442

Rev: FO101EN.pdf 2011.01.14